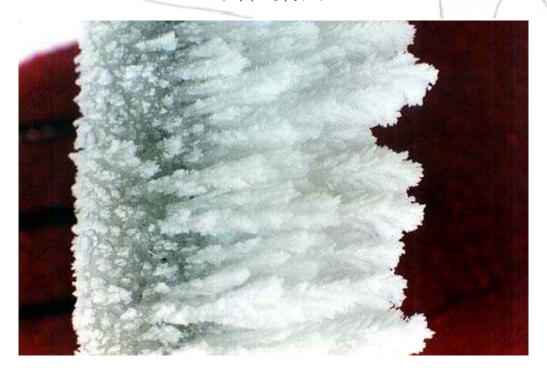

#### **Observations**

Meteorological Investigation, using anemometers and other meteorological instruments.