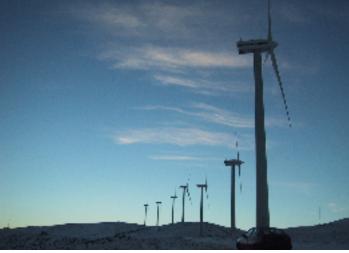

#### **Observations**

Meteorological Investigation, using anemometers and other meteorological instruments.